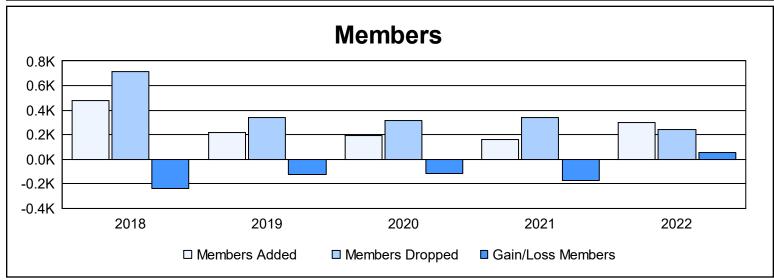

District 2 E2

As of June 2022 Cumulative

| Year      | New<br>Clubs | Dropped<br>Clubs | Gain/<br>Loss<br>Clubs | New<br>Members | Charter<br>Members | Reinstate<br>Members | Transfer<br>Members | Total<br>Member<br>Added | Total<br>Members<br>Dropped | Gain/<br>Loss<br>Members |
|-----------|--------------|------------------|------------------------|----------------|--------------------|----------------------|---------------------|--------------------------|-----------------------------|--------------------------|
| 2017-2018 | 4            | 4                | 0                      | 306            | 128                | 25                   | 17                  | 476                      | 711                         | -235                     |
| 2018-2019 | 0            | 1                | -1                     | 188            | 8                  | 11                   | 8                   | 215                      | 336                         | -121                     |
| 2019-2020 | 0            | 4                | -4                     | 164            | 2                  | 8                    | 22                  | 196                      | 313                         | -117                     |
| 2020-2021 | 0            | 7                | -7                     | 131            | 2                  | 11                   | 20                  | 164                      | 338                         | -174                     |
| 2021-2022 | 0            | 2                | -2                     | 267            | 3                  | 12                   | 20                  | 302                      | 244                         | 58                       |
| Average   | 1            | 4                | -3                     | 211            | 29                 | 13                   | 17                  | 271                      | 388                         | -118                     |